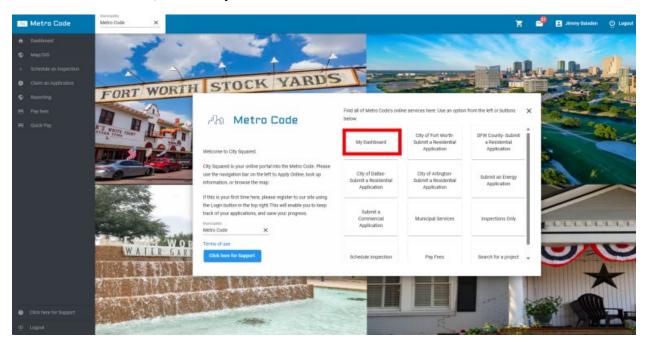

## **How to Get Started**

To get started, you will need to register by clicking on the Login/ Register button in the upper right-hand corner of the home screen. You will need to create a login by entering your email address and creating a password.

## **How to View Your Applications, Permits, and Inspections**

From the home screen, click on My Dashboard.

After you log in, you will be able to view your Dashboard. From your Dashboard, you have access to Applications, Permits, Documents, Fees, Past Inspections, and Upcoming Inspections. By clicking on the small arrow of each section, you can expand the screen to see more detailed information.