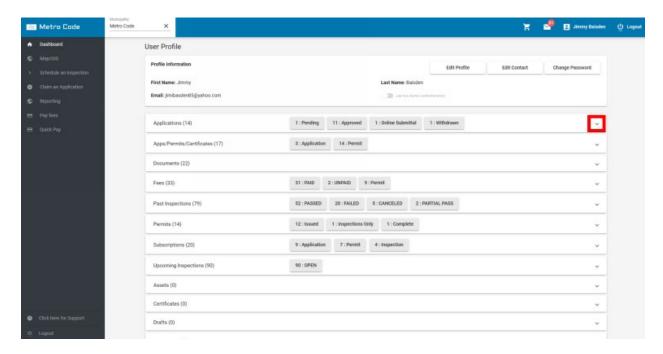

## **How to View Your Applications, Permits, and Inspections**

From the home screen, click on My Dashboard.

After you log in, you will be able to view your Dashboard. From your Dashboard, you have access to Applications, Permits, Documents, Fees, Past Inspections, and Upcoming Inspections. By clicking on the small arrow of each section, you can expand the screen to see more detailed information.