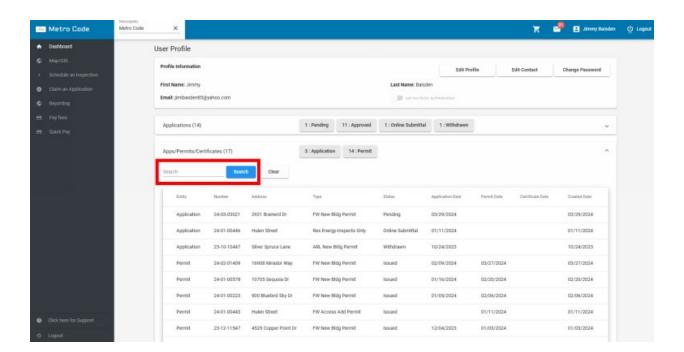

## **How to View Your Applications, Permits, and Inspections**

From the home screen, click on My Dashboard.

After you log in, you will be able to view your Dashboard. From your Dashboard, you have access to Applications, Permits, Documents, Fees, Past Inspections, and Upcoming Inspections. By clicking on the small arrow of each section, you can expand the screen to see more detailed information.

You can search for a specific project by entering the address in the Search box. Each column can be sorted by clicking the column title.