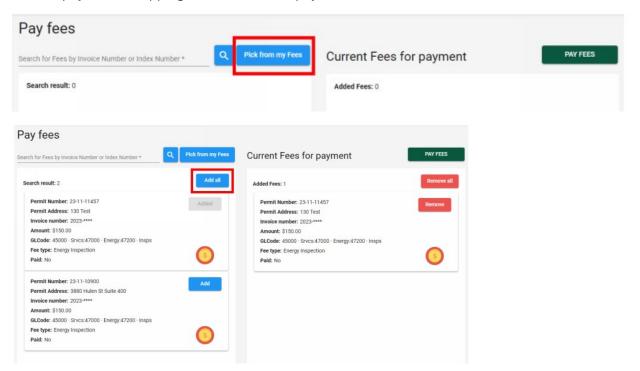

You can click on "Pay Fees" or "Quick Pay" from the left menu bar to pay your fees.

In the "Pay Fees" option, you can search for a specific invoice number or select "Pick from my Fees". This generates a list of unpaid fees associated with your account. You can "Add" the fees you want to pay into a shopping cart to make one payment.

The "Quick Pay" option takes you to a search engine to find and pay specific invoice numbers.

| Pay fees                                            |   |
|-----------------------------------------------------|---|
| Search for Fees by Invoice Number or Index Number * | ٩ |
| Search is required                                  |   |
|                                                     |   |