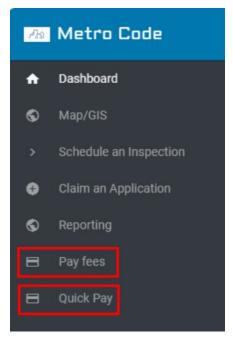

You can click on "Pay Fees" or "Quick Pay" from the left menu bar to pay your fees.

In the "Pay Fees" option, you can search for a specific invoice number or select "Pick from my Fees". This generates a list of unpaid fees associated with your account. You can "Add" the fees you want to pay into a shopping cart to make one payment.