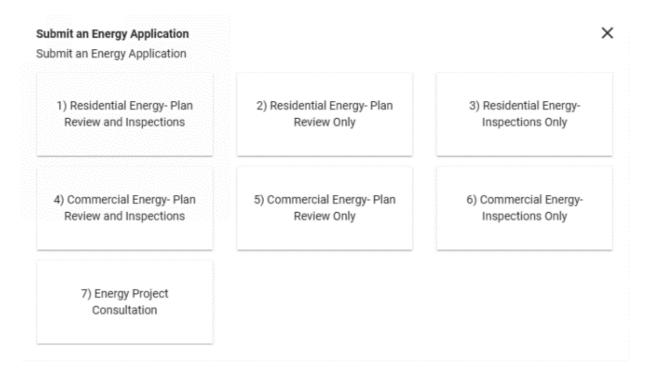

On the second screen, select item 3) Residential Energy - Inspections Only or item 6) Commercial Energy - Inspections Only based on your project.

Lastly, select the Permit Type.

| Permit Types                                                                                                                                           | × |
|--------------------------------------------------------------------------------------------------------------------------------------------------------|---|
| Residential Energy- Inspections Only                                                                                                                   |   |
| Department: Energy<br>Use this application to request residential energy inspections or energy testing (duct blaster<br>and/or blower door test) only. | t |