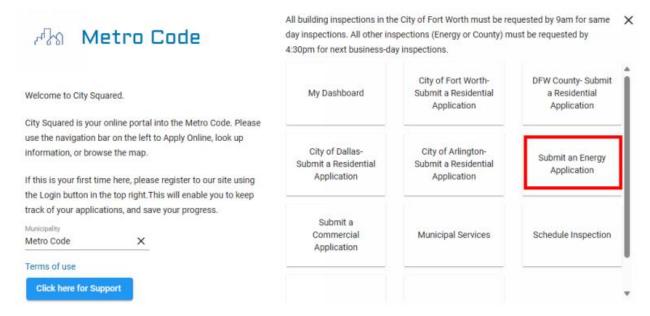

## **How to Request Inspections Only**

This service is offered for energy inspections that only require inspections when Metro Code did not provide plan review or permitting services. From the homepage, click on the tile "Submit an Energy Application".